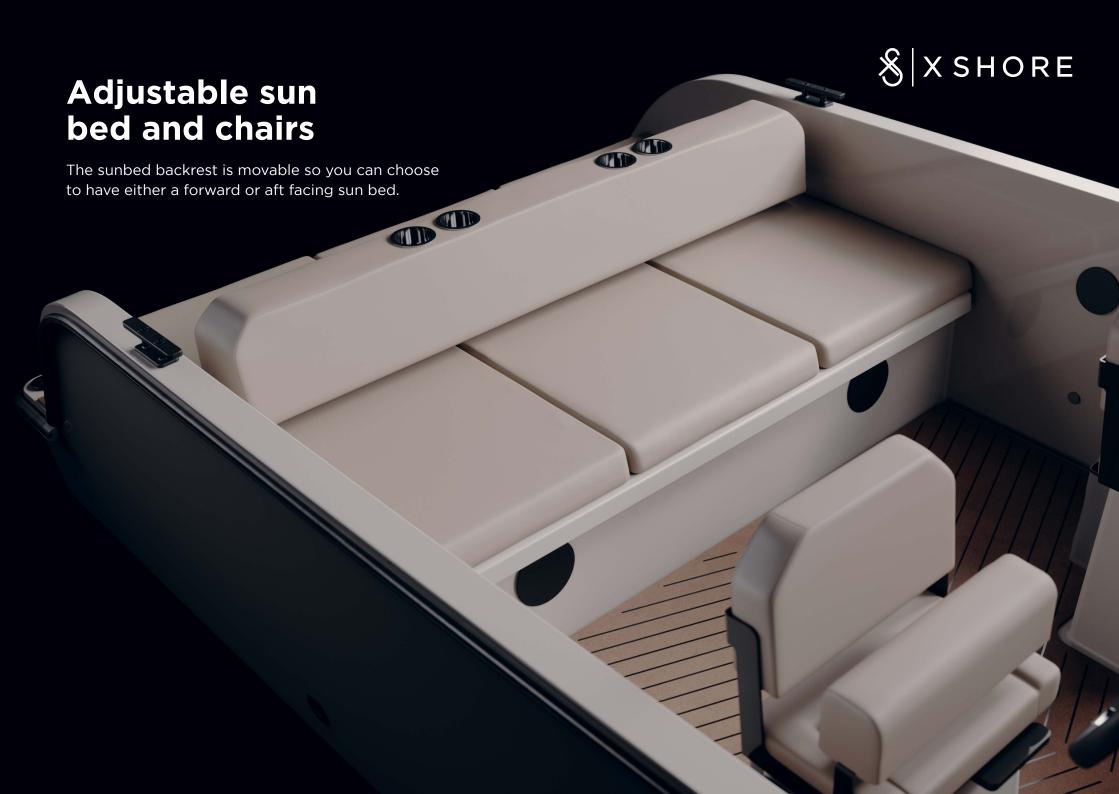

Measuring 26 foot, its spacious interior and forward cabin allows for both social and active day adventures as well as comfortable overnight stays.