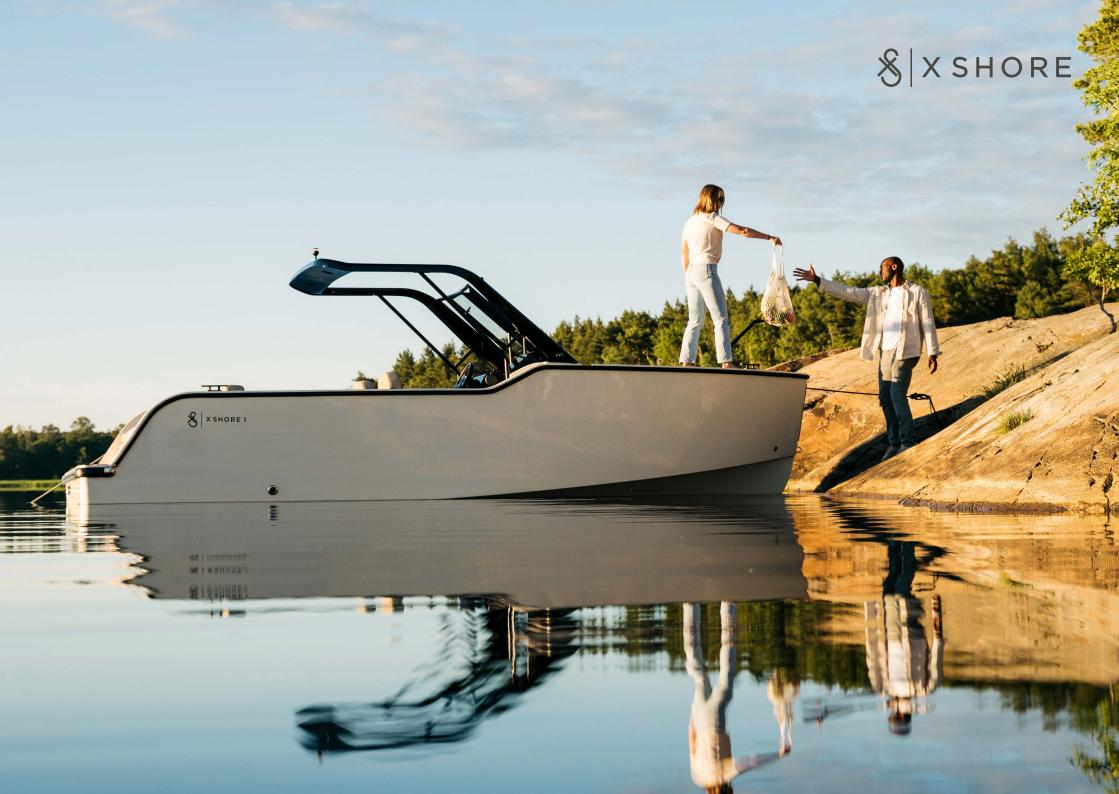

Measuring 26 foot, its spacious interior and forward cabin allows for both social and active day adventures as well as comfortable overnight stays.