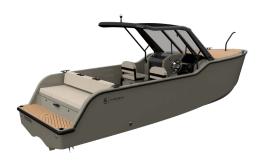

### X Shore 1

A true front-runner setting a new standard for your boating experience. Silent, powerful and with zero emission.

The X Shore 1 is an extension of the Eelex 8000 clean, minimalistic, Scandinavian design identity that naturally blends in with nature.

Measuring 26 foot, its spacious interior and forward cabin allows for both social and active day adventures as well as comfortable overnight stays.

### **Smart boating**

The X Shore 1 brings all the technology from the Eelex 8000, such as range estimate, route planning and man overboard safety feature, into a smaller sized boat available to a broader market that can't necessarily fit a 26 foot boat into their life. Also, our highly appreciated and intuitive interface has massively improved to excel your boating experience.