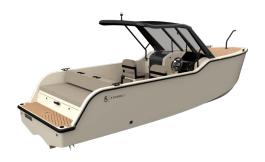

### X Shore 1

A true front-runner setting a new standard for your boating experience. Silent, powerful and with zero emission.

The X Shore 1 is an extension of the Eelex 8000 clean, minimalistic, Scandinavian design identity that naturally blends in with nature.

Measuring 26 foot, its spacious interior and forward cabin allows for both social and active day adventures as well as comfortable overnight stays.

### **Smart boating**

The X Shore 1 brings all the technology from the Eelex 8000, such as range estimate, route planning and man overboard safety feature, into a smaller sized boat available to a broader market that can't necessarily fit a 26 foot boat into their life. Also, our highly appreciated and intuitive interface has massively improved to excel your boating experience.