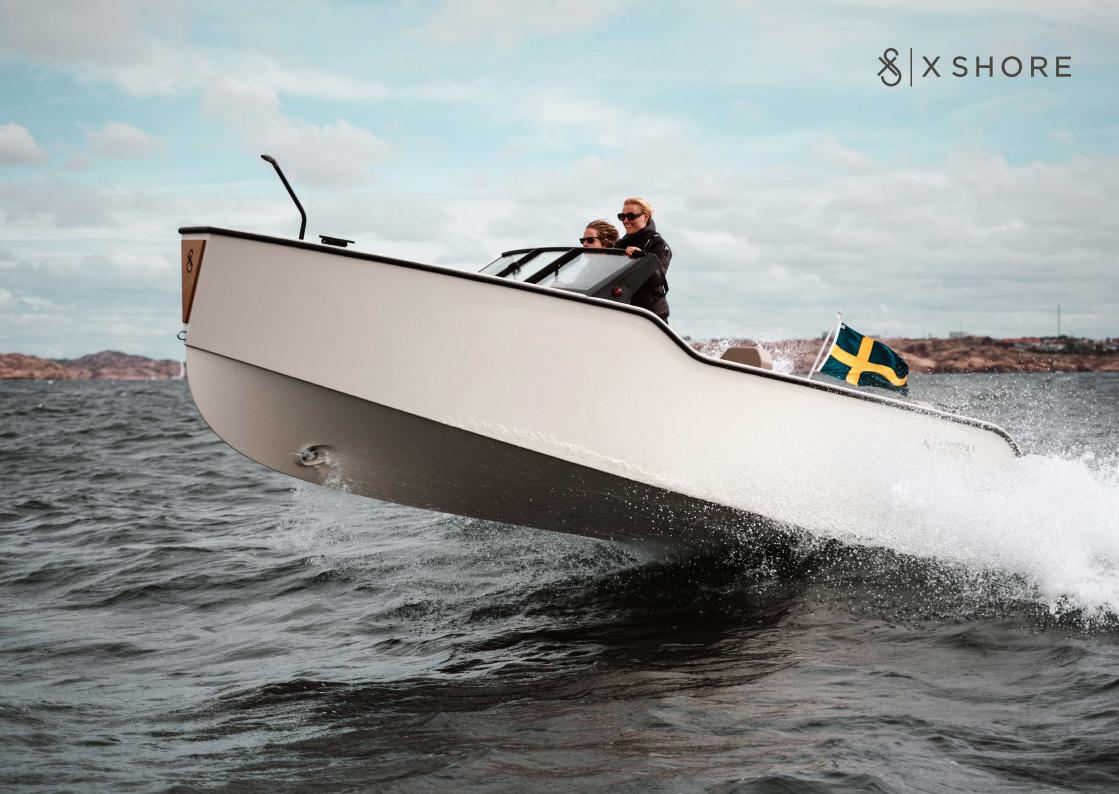

# **Specifications**

- 100% electric
- Top or Open model
- 50 NM range at lower speed
- Forward cabin for overnight stay

| Length                  | 21 ft                                         |
|-------------------------|-----------------------------------------------|
| Beam                    | 7.3 ft                                        |
| Depth                   | 2.1 ft                                        |
| Height from WL          | Top 7.2 ft I Open 5.4 ft                      |
| Weight                  | 3 748 lbs                                     |
| <b>Electrical Motor</b> | 125 kW                                        |
| Top Speed               | 30 Knots I 35 Mph                             |
| Cruising Speed          | 20 Knots I 23 Mph                             |
| <b>Battery Capacity</b> | 63 kWh                                        |
| Range                   | 50 NM at lower speeds                         |
| Normal Charging         | 20-80% 1.5 hours (22 kW) / 4.6 hours (7.3 kW) |
| Fast Charging           | 20-80% 50 min (45 kW)                         |
| Display                 | Large touch screen                            |
| <b>Available Colors</b> |                                               |