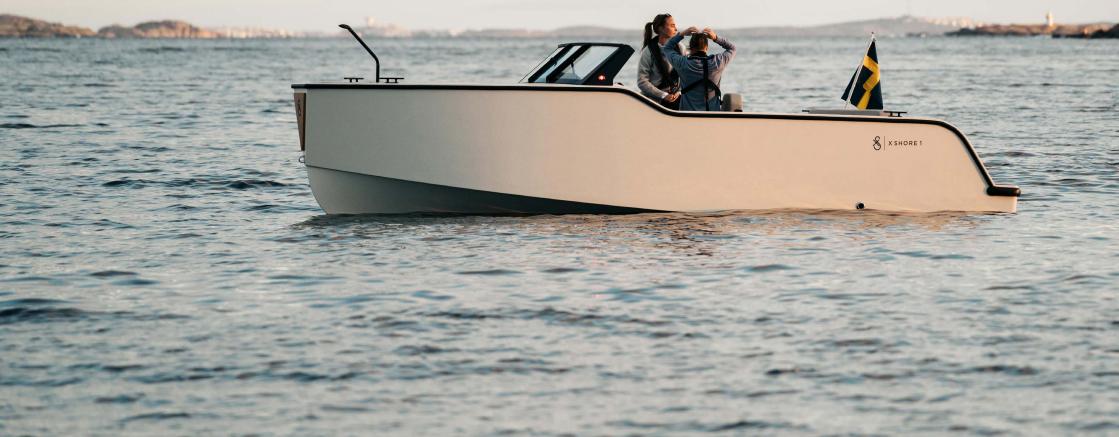

Measuring 26 foot, its spacious interior and forward cabin allows for both social and active day adventures as well as comfortable overnight stays.

# **Specifications**

- 100% electric
- Top or Open model
- 50 NM range at lower speed
- Forward cabin for overnight stay

| Length                  | 21 ft                                         |
|-------------------------|-----------------------------------------------|
| Beam                    | 7.3 ft                                        |
| Depth                   | 2.1 ft                                        |
| Height from WL          | Top 7.2 ft I Open 5.4 ft                      |
| Weight                  | 3 748 lbs                                     |
| <b>Electrical Motor</b> | 125 kW                                        |
| Top Speed               | 30 Knots I 35 Mph                             |
| Cruising Speed          | 20 Knots I 23 Mph                             |
| <b>Battery Capacity</b> | 63 kWh                                        |
| Range                   | 50 NM at lower speeds                         |
| Normal Charging         | 20-80% 1.5 hours (22 kW) / 4.6 hours (7.3 kW) |
| Fast Charging           | 20-80% 50 min (45 kW)                         |
| Display                 | Large touch screen                            |
| <b>Available Colors</b> |                                               |