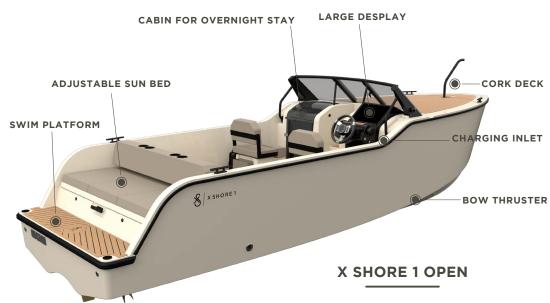

Measuring 26 foot, its spacious interior and forward cabin allows for both social and active day adventures as well as comfortable overnight stays.