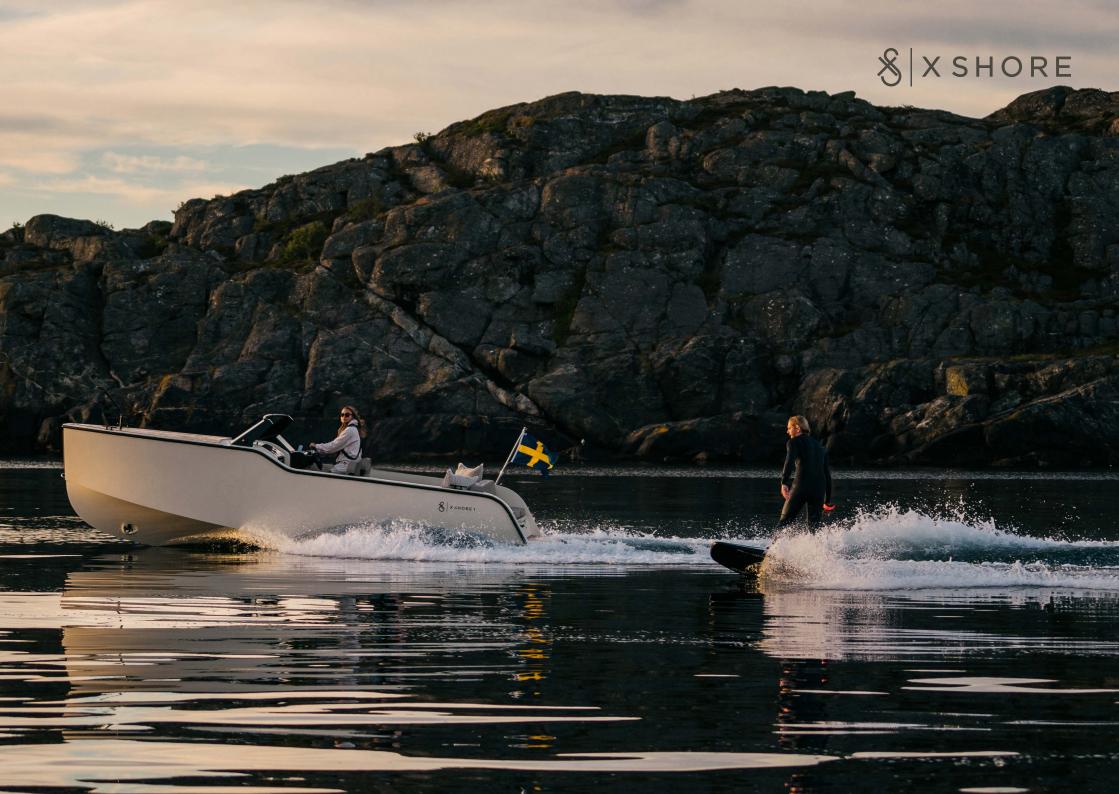

### X Shore 1

A true front-runner setting a new standard for your boating experience. Silent, powerful and with zero emission.

The X Shore 1 is an extension of the Eelex 8000 clean, minimalistic, Scandinavian design identity that naturally blends in with nature.

Measuring 26 foot, its spacious interior and forward cabin allows for both social and active day adventures as well as comfortable overnight stays.

### **Smart boating**

The X Shore 1 brings all the technology from the Eelex 8000, such as range estimate, route planning and man overboard safety feature, into a smaller sized boat available to a broader market that can't necessarily fit a 26 foot boat into their life. Also, our highly appreciated and intuitive interface has massively improved to excel your boating experience.