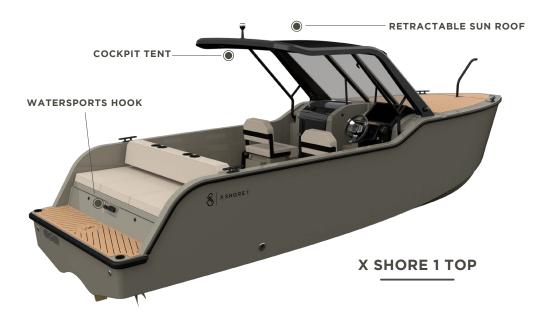

### X Shore 1

A true front-runner setting a new standard for your boating experience. Silent, powerful and with zero emission.

The X Shore 1 is an extension of the Eelex 8000 clean, minimalistic, Scandinavian design identity that naturally blends in with nature.

Measuring 26 foot, its spacious interior and forward cabin allows for both social and active day adventures as well as comfortable overnight stays.