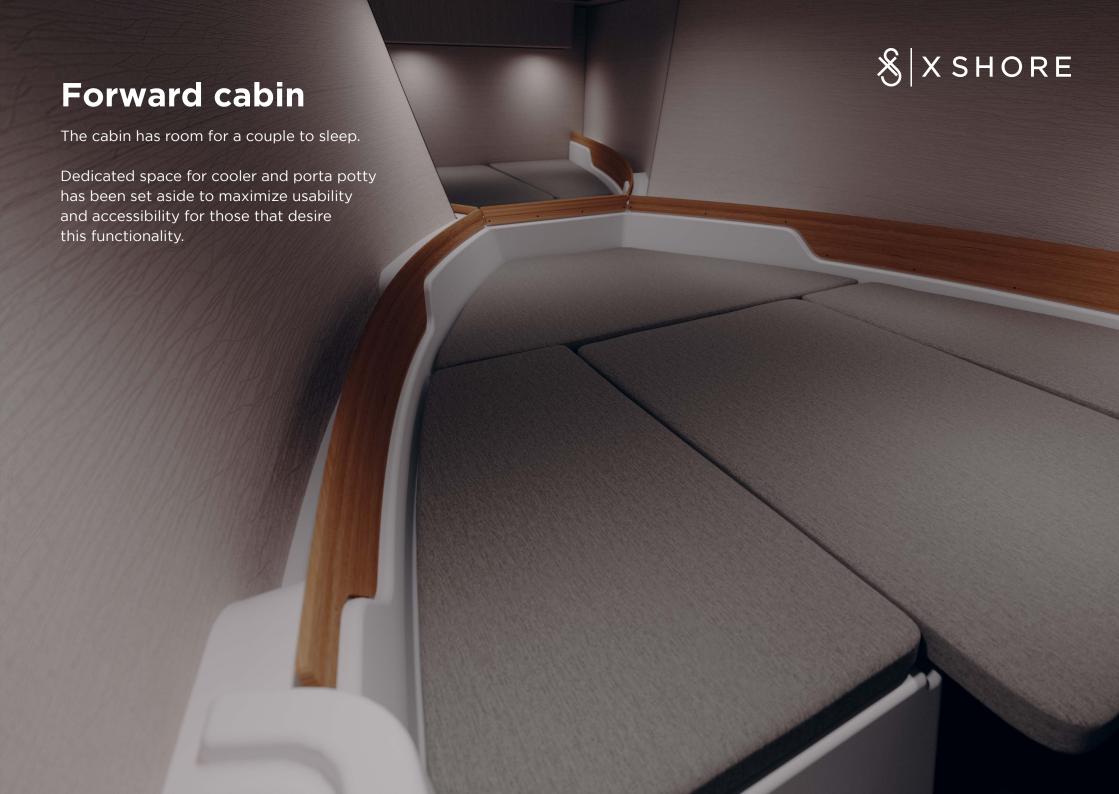

Measuring 26 foot, its spacious interior and forward cabin allows for both social and active day adventures as well as comfortable overnight stays.