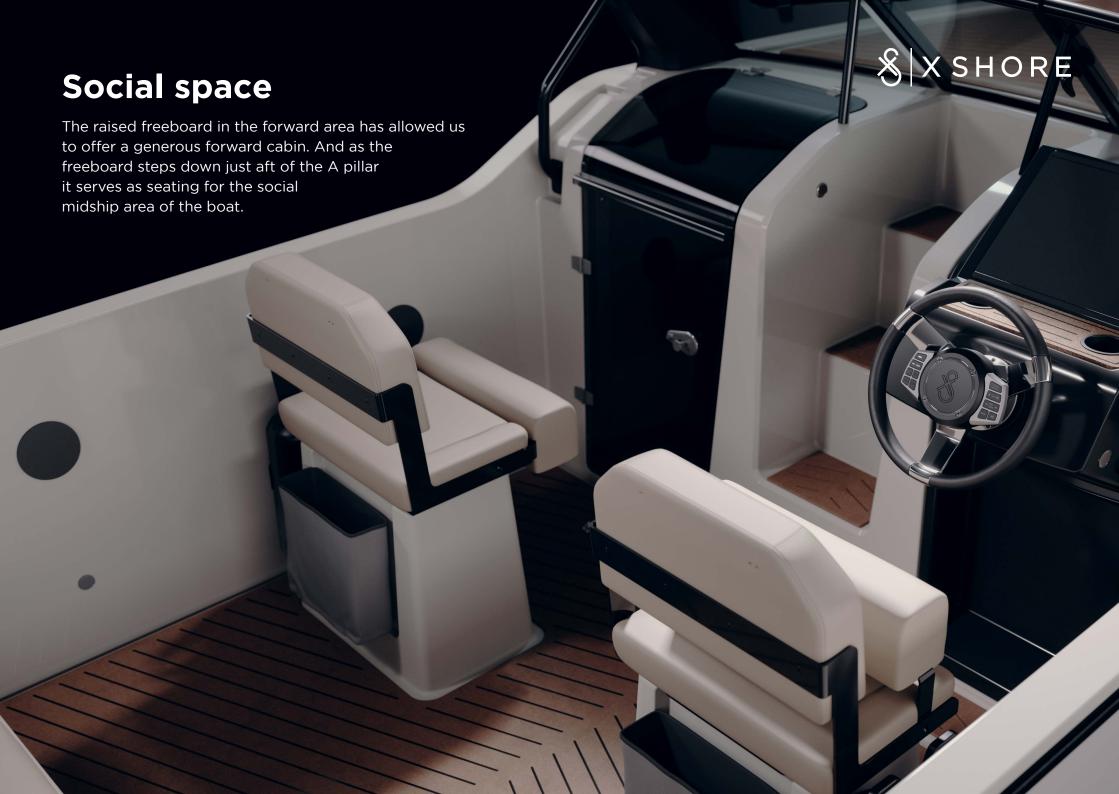

Measuring 26 foot, its spacious interior and forward cabin allows for both social and active day adventures as well as comfortable overnight stays.

- App.
   Much of the technology is connected to and handled by the X Shore app which also acts as a remote key.
- From the helm the driver and passengers can manage the X Shore infotainment system, including sound and lighting, energy and route planning, weather and notifications center. Everything is managed from a large touchscreen with software designed by X Shore.