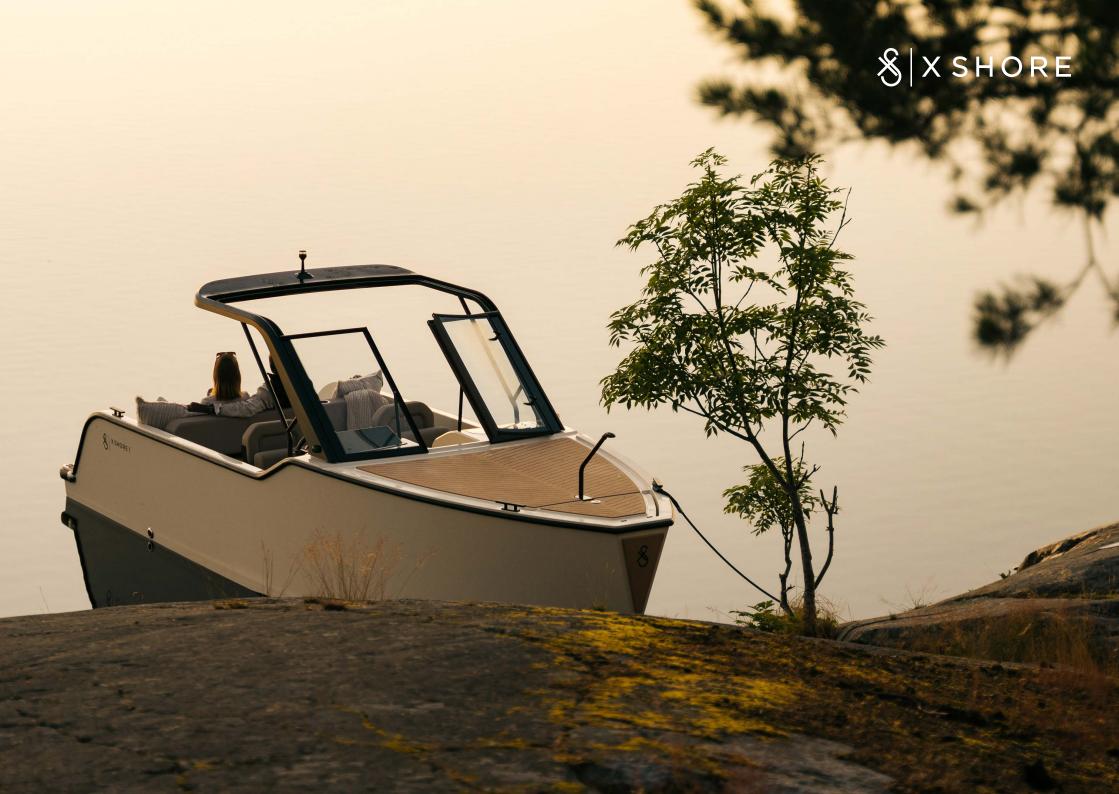

Measuring 26 foot, its spacious interior and forward cabin allows for both social and active day adventures as well as comfortable overnight stays.