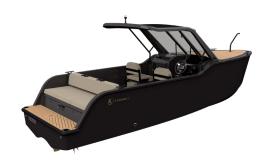

### X Shore 1

A true front-runner setting a new standard for your boating experience. Silent, powerful and with zero emission.

The X Shore 1 is an extension of the Eelex 8000 clean, minimalistic, Scandinavian design identity that naturally blends in with nature.

Measuring 26 foot, its spacious interior and forward cabin allows for both social and active day adventures as well as comfortable overnight stays.

### **Smart boating**

The X Shore 1 brings all the technology from the Eelex 8000, such as range estimate, route planning and man overboard safety feature, into a smaller sized boat available to a broader market that can't necessarily fit a 26 foot boat into their life. Also, our highly appreciated and intuitive interface has massively improved to excel your boating experience.