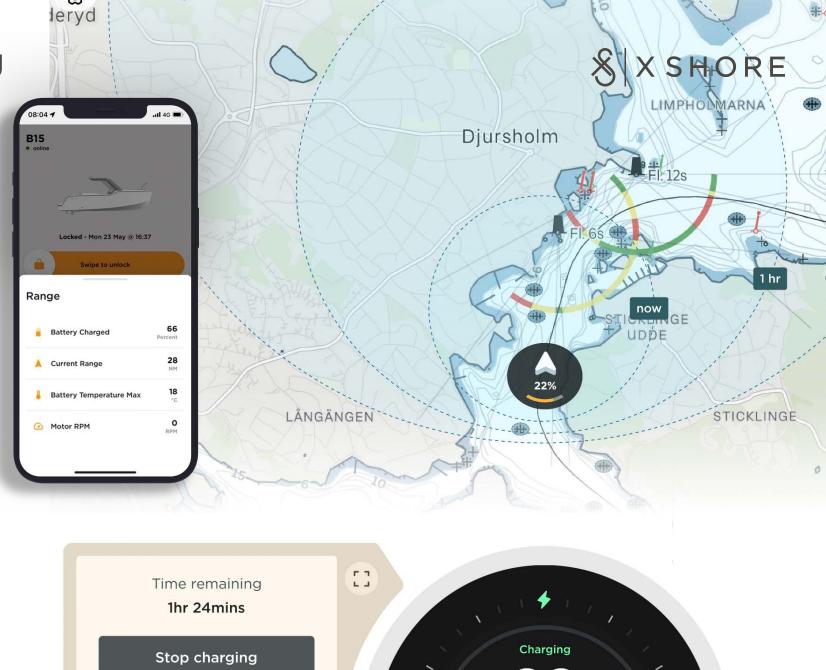

### **Smart boating**

The X Shore 1 brings all the technology from the Eelex 8000, such as range estimate, route planning and man overboard safety feature, into a smaller sized boat available to a broader market that can't necessarily fit a 26 foot boat into their life. Also, our highly appreciated and intuitive interface has massively improved to excel your boating experience.

- App.
   Much of the technology is connected to and handled by the X Shore app which also acts as a remote key.
- From the helm the driver and passengers can manage the X Shore infotainment system, including sound and lighting, energy and route planning, weather and notifications center. Everything is managed from a large touchscreen with software designed by X Shore.

≥ -

Range 12 NM

**—** m